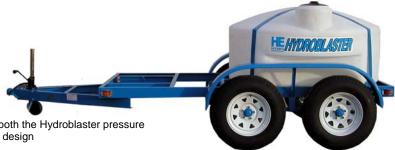

## Hydroblaster<sup>TM</sup> Tandem Trailer

## **Standard Features:**

- 3", 4" & 6" channel iron construction
- Heavy duty jack with 2000 lb steel wheel
- Dual safety chains
- Electric or Hydraulic Brakes, both axles
- 12 Volt, D.O.T. approved light package
- These factory engineered trailers integrate both the Hydroblaster pressure washer and water tank into a total system design