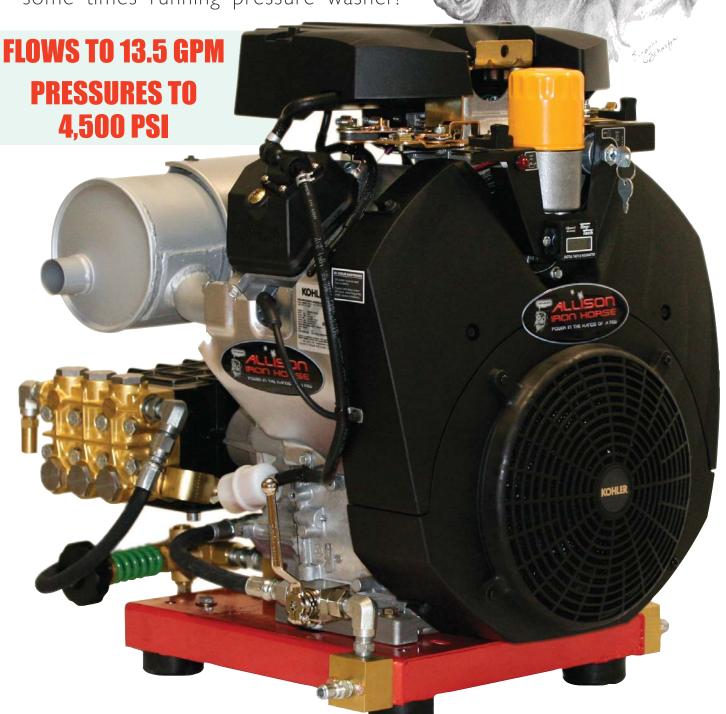

## Allison WARHORSE

| PART #   | FLOW | PSI   |
|----------|------|-------|
| 40U07045 | 7.0  | 4,500 |
| 40C86040 | 8.6  | 4,000 |
| 40C93036 | 9.3  | 3,600 |
| 40A11032 | 11.0 | 3,200 |
| 40A11730 | 11.7 | 3,000 |
| 40U12527 | 12.5 | 2,700 |
| 40U13525 | 13.5 | 2,300 |

## **40 HORSE POWER**

...real horses - not your typical overworked, underpowered, some times running pressure washer!

Power in the hands of a few?