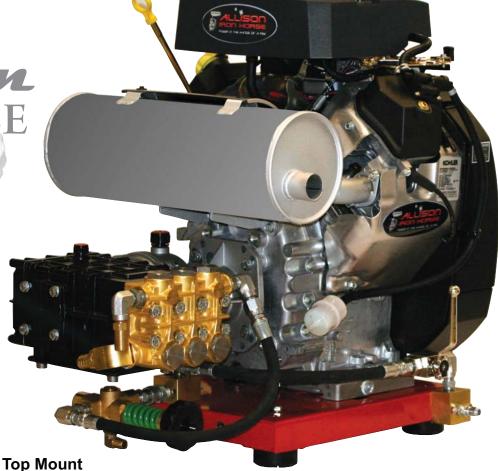

Top Mount
Dripless Oil Filter

Tiny Tach & Hour Meter The Industry's BEST PUMPS 7,500 PSI BALL VALVES The Industry's Best Unloaders

A DUAL GUN SYSTEM IS STANDARD.

IT REQUIRES A PRESSURE ACTUATED UNLOADER.

## **40 HORSE POWER**

...real horses - not your typical overworked, underpowered, some times running pressure washer!

Power in the hands of a few?