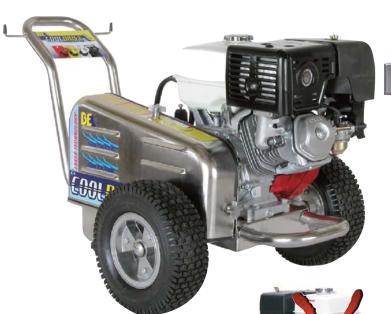

### PREMIUM BELT DRIVE CARTS

|   | Distinguishing Features             |
|---|-------------------------------------|
| 1 | Patented Cooling Technology         |
| 2 | Cool Air Ventilation Slots          |
| 3 | Perm-A-Line Belt Tension System     |
| 4 | Laser Aligned Pulley Fanning System |
| 5 | Quick-Release Belt Guard Knobs      |
| 6 | Free Standing S.Steel Belt Guard    |
| 7 | Flat-Free Foam Filled Tires         |
| 8 | Industrial Aluminum Mags            |
| 9 | Block Mounted Unloader              |

# **BLACK POWDER COAT**

## **Not your typical** rubber stamped' **PRESSURE WASHER**

WITH THE NEW GENERATION **HONDA 13 HP ENGINE** AND A DESIGN THAT WILL ADD YEARS OF TROUBLE FREE LIFE TO YOUR BUSINESS

| Part Number | Description                                                         | Price     |
|-------------|---------------------------------------------------------------------|-----------|
| CD4035PC    | Cool Drive, Powder Coated Frame, 4.0 @ 3500, New Generation Honda   | \$1449.00 |
| CD4035SS    | Cool Drive, Stainless Steel Frame, 4.0 @ 3500, New Generation Honda | \$1619.00 |
| CD5625PC    | Cool Drive, Powder Coated Frame, 5.5 @ 2500, New Generation Honda   | \$1549.00 |
| CD5625SS    | Cool Drive, Stainless Steel Frame, 5.5 @ 2500, New Generation Honda | \$1719.00 |