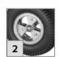

| Pic | Feature                                         | Pic | Feature                            | Pic | Feature                          |
|-----|-------------------------------------------------|-----|------------------------------------|-----|----------------------------------|
| •   | 14,000 Cleaning Units                           | 2   | 13" Foam Filled Tires              | 7   | 4 Quick-Connect Spray Tips       |
| •   | Honda 13 HP GX390 Gas Engine                    | 3   | Chemical Injector                  | •   | Industrial Triplex Pump          |
| 1   | 'EZ Start' Adjustable Unloader                  | 4   | 50' Steel Braided Non-Marking Hose | •   | Stainless Steel Frame            |
|     | <ul> <li>Thermal Relief Valve (145°)</li> </ul> | 5   | 5,000 PSI Spray Gun                | •   | Belt Drive                       |
|     | <ul> <li>Safety Relief Valve</li> </ul>         | 6   | 36" Insulated Lance                | •   | Box Dimensions: H27", L33", W27" |