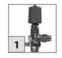

| Pic | Feature                                         | Pic | Feature                            | Pic | Feature                          |
|-----|-------------------------------------------------|-----|------------------------------------|-----|----------------------------------|
| •   | 14,000 Cleaning Units                           | 2   | 13" Foam Filled Tires              | 7   | 4 Quick-Connect Spray Tips       |
| •   | Honda 13 HP GX390 Gas Engine                    | 3   | Chemical Injector                  | •   | Industrial Triplex Pump          |
| 1   | 'EZ Start' Adjustable Unloader                  | 4   | 50' Steel Braided Non-Marking Hose | •   | Stainless Steel Frame            |
|     | <ul> <li>Thermal Relief Valve (145°)</li> </ul> | 5   | 5,000 PSI Spray Gun                | •   | Belt Drive                       |
|     | <ul> <li>Safety Relief Valve</li> </ul>         | 6   | 36" Insulated Lance                | •   | Box Dimensions: H27", L33", W27" |