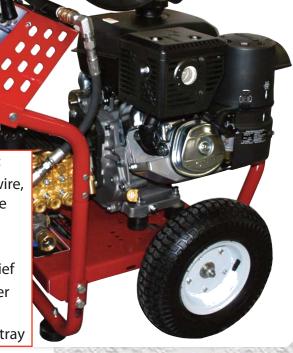

## **GAS ENGINE EXHAUST HOOD & KITCHEN PRESSURE WASHER**

The **PRESSURE** you need to clean THE TOUGHEST GREASE & GRIME and the **VOLUME** you need to make 'CLEAN-UP' QUICK AND EASY.

## 2.0 GPM @ 3200 PSI

TRI-PLEX, CERAMIC PISTON PUMP 165° 'HOT WATER KIT' INSTALLED

7 HP INDUSTRIAL KOHLER ENGINE WITH 3-YEAR WARRANTY

> #9850 \$1273.00