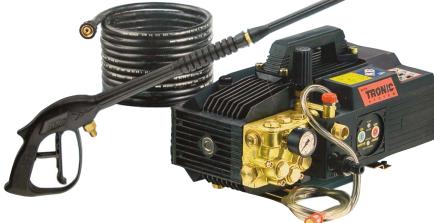

## **ELECTRIC EXHAUST HOOD PRESSURE WASHER**

This unit comes standard with a plastic water inlet. A metal inlet is available by ordering #5890 for \$26.92. TRI-PLEX, CERAMIC PISTON PUMP 165° 'HOT WATER KIT' INSTALLED

2 HORSEPOWER ELECTRIC MOTOR WITH GROUND FAULT

> #9830 \$599.75

**Hi-Temp Kit** Installed