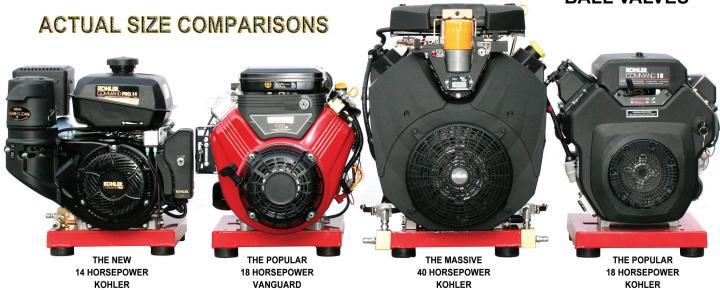

### **40 HORSE POWER**

...real horses - not your typical overworked, underpowered, some times running pressure washer!