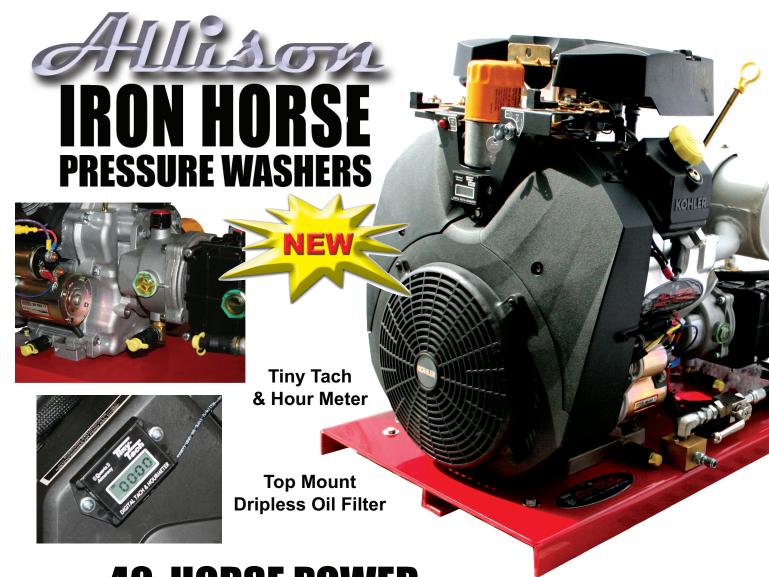

### **40 HORSE POWER**

...real horses - not your typical overworked, underpowered, some times running pressure washer!

#### Systems Include:

- Featuring the New 2012 KOHLER 40 HP Engine
- Allison Pump with Kevlar Seals and Cceramic coated pistons
- Extra large oil-bath and oversized 'full-load' pump bearings
- $\, \bigcirc \,$  Safety pressure relief system that by-passes over pressurized water
- Premium flow or pressure switch that controls burner firing sequence
- Marine grade battery compartment with cover for added protection & battery life
- Injector, Hose, Gun & Lance sold separately