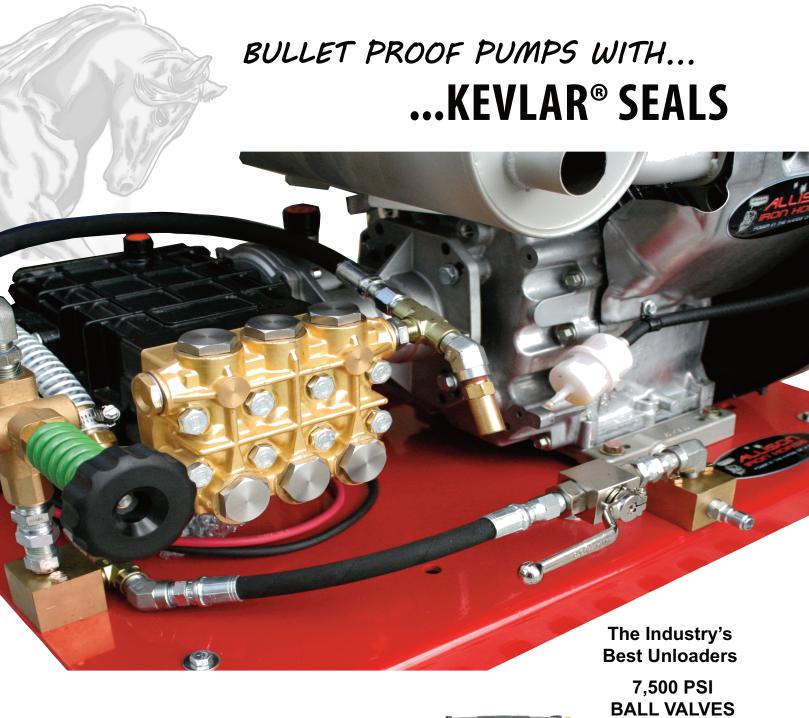

#### Systems Include:

- Featuring the New 2012 KOHLER 40 HP Engine
- Allison Pump with Kevlar Seals and Cceramic coated pistons
- Extra large oil-bath and oversized 'full-load' pump bearings
- $\, \bigcirc \,$  Safety pressure relief system that by-passes over pressurized water
- Premium flow or pressure switch that controls burner firing sequence
- Marine grade battery compartment with cover for added protection & battery life
- Injector, Hose, Gun & Lance sold separately