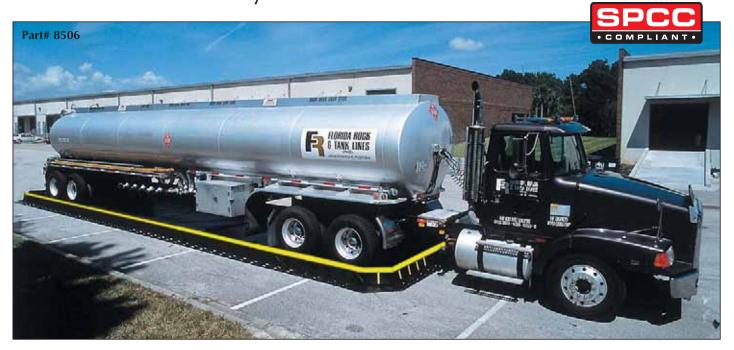

## Ultimate Model

Unique, "Living Hinge" Design Allows Hands-Free Drive In/Drive Out — No Need To Manually Raise Or Lower The Endwalls

- Entry and exit walls are supported every 12" with a patented "living hinge".
- Once a vehicle has entered or exited, the walls automatically spring back to their vertical position.
- Both long sidewalls are held upright by PVC sidewall assemblies.
  Simply swivel the feet to lower the sidewalls for storage or transport to another location.
- Meets SPCC and EPA Container Storage Regulation 40 CFR 264.175.

Two-way "living hinge" design allows convenient, hands-free drive in/drive out.

PVC sidewall assemblies can be easily lowered and raised.

Drive-in/drive-out endwalls teamed up with collapsible sidewalls offer the ultimate combination — "Hands Free" convenience and an affordable design!