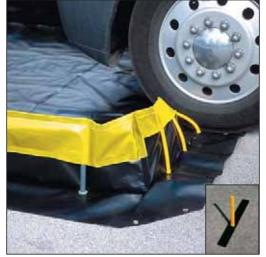

## Ultimate Model

Unique, "Living Hinge" Design Allows Hands-Free Drive In/Drive Out — No Need To Manually Raise Or Lower The Endwalls

- Entry and exit walls are supported every 12" with a patented "living hinge".
- Once a vehicle has entered or exited, the walls automatically spring back to their vertical position.
- Both long sidewalls are held upright by PVC sidewall assemblies.
  Simply swivel the feet to lower the sidewalls for storage or transport to another location.
- Meets SPCC and EPA Container Storage Regulation 40 CFR 264.175.

Two-way "living hinge" design allows convenient, hands-free drive in/drive out.

PVC sidewall assemblies can be easily lowered and raised.

Drive-in/drive-out endwalls teamed up with collapsible sidewalls offer the ultimate combination — "Hands Free" convenience and an affordable design!