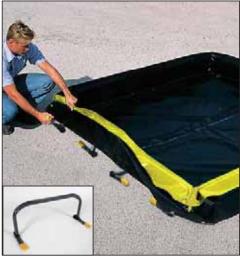

## Ultimate Model

Unique, "Living Hinge" Design Allows Hands-Free Drive In/Drive Out — No Need To Manually Raise Or Lower The Endwalls

- Entry and exit walls are supported every 12" with a patented "living hinge".
- Once a vehicle has entered or exited, the walls automatically spring back to their vertical position.
- Both long sidewalls are held upright by PVC sidewall assemblies.
  Simply swivel the feet to lower the sidewalls for storage or transport to another location.
- Meets SPCC and EPA Container Storage Regulation 40 CFR 264.175.

Two-way "living hinge" design allows convenient, hands-free drive in/drive out.

PVC sidewall assemblies can be easily lowered and raised.

Drive-in/drive-out endwalls teamed up with collapsible sidewalls offer the ultimate combination — "Hands Free" convenience and an affordable design!