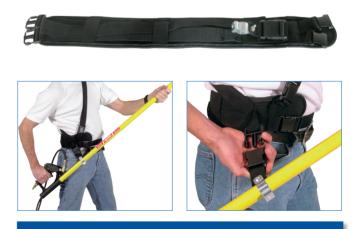

## **TELESCOPING WAND, BELT KIT**

Used to support Long Wands, taking stress off the arms and body. For use with all Long Wands. Fits any size (adjustable).

#### Fits all Long Wands