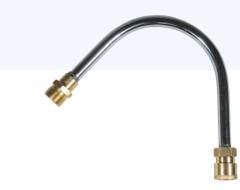

# **GUTTER CLEANER KIT**

This gutter pole attaches to the new style BE Long Wand. Held firmly in place by an M22 fitting.

| Max Pressure | 4,000 PSI                  |
|--------------|----------------------------|
| Outlet       | 1/4" quick connect coupler |
| Inlet        | Male M22                   |
| Weight       | 0.60 lbs                   |
|              |                            |