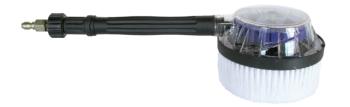

### **NYLON BRUSH, ROTATING**

Attach to telescoping wand to provide low pressure scrubbing action.

| Max Pressure2,000 PSIMax Temperature140° FInlet1/4" quick connect plug |                 |                         |
|------------------------------------------------------------------------|-----------------|-------------------------|
| Inlet 1/4" quick connect plug                                          | Max Pressure    | 2,000 PSI               |
| 1 1 3                                                                  | Max Temperature | 140° F                  |
|                                                                        | Inlet           | 1/4" quick connect plug |
| Weight 1.15 lbs                                                        | Weight          | 1.15 lbs                |