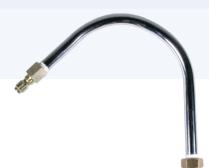

# **GUTTER CLEANER**

Turns wands into efficient gutter cleaners so that gutters can be cleaned from the ground. Connects with a quick connect fitting.

| Max Pressure | 4,000 PSI                  |
|--------------|----------------------------|
| Outlet       | 1/4" quick connect coupler |
| Inlet        | 1/4" plug                  |
| Weight       | 0.55 lbs                   |