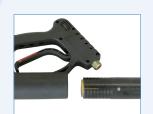

FIBERGLASS, SUPER HEAVY DUTY

**COMMERCIAL USE TELESCOPING WANDS** 

Threaded gun for quick removal and easy field repair.

Screw type connection for a solid grip on accessories.

Coarse threaded pole lock for a tight grip.