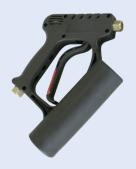

## **LONG WAND SPRAY GUN**

| REPAIR KITS | Part#      |
|-------------|------------|
| Repair kit  | 85.201.005 |

| Part#               | 85.202.114 |
|---------------------|------------|
| <b>Max Pressure</b> | 4,000 PSI  |
| Max Temp            | 200° F     |
| Max Flow            | 10 GPM     |
| Outlet              | 1/4" FNPT  |
| Inlet               | 3/8" FNPT  |
| Weight              | 2.12 lbs   |