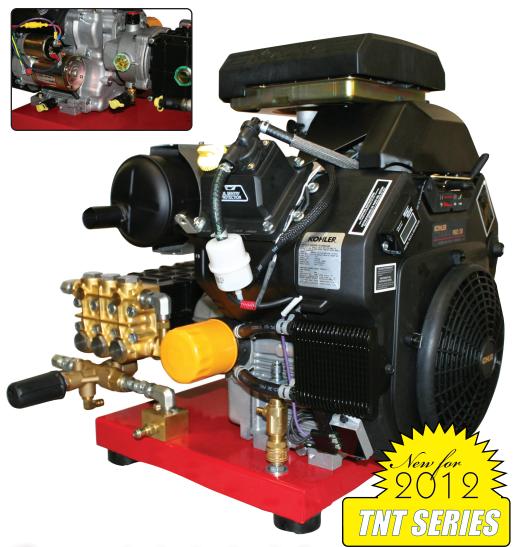

#### Systems Include:

- Featuring the New 2012 KOHLER & Vanguard Engines
- Tri-Plex pump with ceramic coated pistons, extra large oil-bath and oversized 'full-load' bearings
- OSafety pressure relief system that by-passes over pressurized water
- 4-each premium high pressure quick connect nozzles and 1-each premium quick connect soap nozzle
- Injector, Hose, Gun & Lance sold separately

# **3,500 PSI 5.6 GPM**

MINI-SKID SERIES 18 HP KOHLER

\$2295.00

Hose, Gun, Lance, Nozzles, Injector SOLD SEPARATELY

P/N: 18K5635TNT