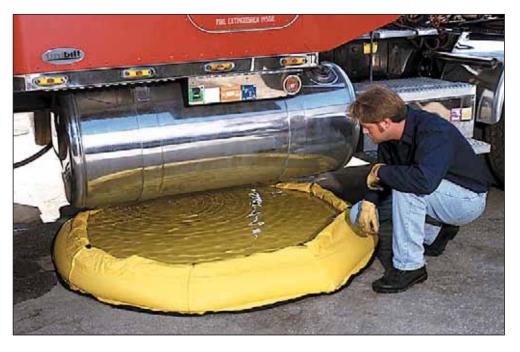

## Pop Up Pools Instantly Expand To Capture Leaks From Saddle Tanks, Pipes, Hydraulic Lines And Many Other Industrial Incidents

Ultra-Pop Up Pools are available in 400, 250, 150, 100, 66 and 20 gallon sizes. Choose Sprung Steel or Economy Models<sup>†</sup> to meet your needs. Simply remove them from their protective carrying case and give them a quick shake — they instantly expand and are ready for response to any emergency.