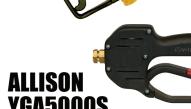

## **ALLISON** YGA-5000 & 5000C

Max 5,000 PSI and up to 12 GPM

Stainless Ball #YGA5000 WEB PRICE \$19.95 #YGA5000C WEB PRICE \$26.95 Chlorine Ball

**RL31 RL31C** (Same as General YG5000C)

(Same as General YG5000)