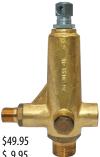

#### There is only **ONE WAY** to adjust an **UNLOADER!**

#1087 WEB PRICE #1785 KIT while supply last!

**STEP #1** in adjusting an unloader **BUY A GAUGE!** 6,000 PSI #1132 WEB PRICE \$12.95