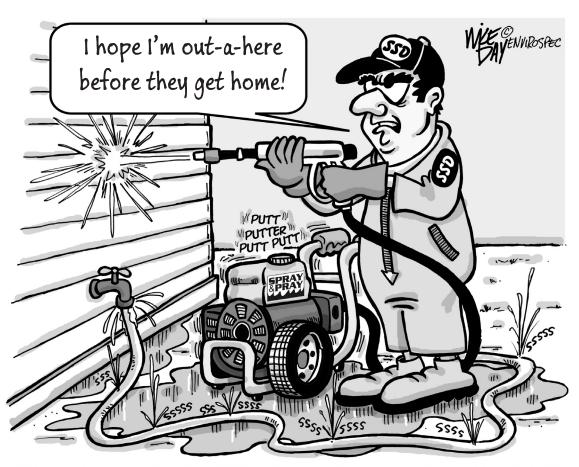

## **WE KNOW YOU HAVE SEEN THIS GUY!**

He's the guy who is roaming the neighborhoods all across America with a gallon of bleach and a toy pressure washer.

Yes, he disguises himself as a professional mobile washer and many homeowners are falling for his story.

He is the person who performs the job the first time around and then you are the one who has to go in behind him and try and 'fix' the damage he left behind.

He is gone now - out of

business for obvious reasons but you are the ones who are left behind and you are the ones who are now looked upon by the consumer as just another 'guy with a pressure washer' and a 'silver tongue.'

So - what do you plan to do about 'THIS GUY?' Yes you do what every contractor for the past 40 years has been doing and that is - complain, bellyache, cry, make excuses and on and on but the bottom line is...

...THEY AIN'T GOING AWAY - and if you think they are you may as well...

...THROW IN THE TOWEL!