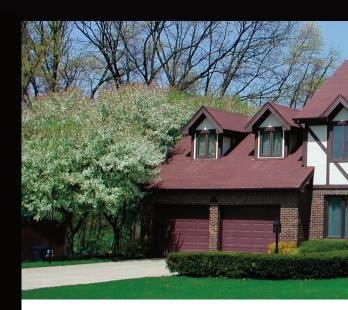

## **BLEACH FRIENDLY DETERG**

contractors know the only removes surface mold so when it comes to killing cleaning carbonaceous hydracid rain and general 'fall-othat bleach alone will not to on the power of...