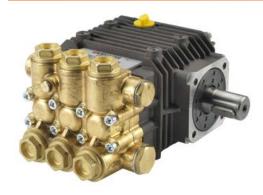

# Series Pumps-Solid Shaft

## 1450 RPM - 24mm Solid Shaft

- 1/2" FPT Inlet, 3/8" FPT Discharge
- Anodized, Die-Cast Aluminum Crankcase
- Solid Ceramic Plungers
- Stainless Steel Check Valves & Piston Guides
- Buna-Textile V-Packings
- Reversible Crankcase for Right or Left Hand Mounting
- 24mm Solid, Keyed Shaft

| MODEL #   | <u>GPM</u> | <u>PSI</u> | <u>RPM</u> | <u>SHAFT</u> | <u>PISTON</u> | <u>WT.</u> |
|-----------|------------|------------|------------|--------------|---------------|------------|
| LW 0509 S | 0.5        | 1500       | 1450       | 24mm Solid   | 15mm          | 13.4       |
| LW 1009 S | 1.0        | 1500       | 1450       | 24mm Solid   | 18mm          | 13.4       |
| LW 1509 S | 1.5        | 1500       | 1450       | 24mm Solid   | 18mm          | 13.4       |
| LW 2020 S | 2.1        | 2000       | 1450       | 24mm Solid   | 15mm          | 13.4       |
| LW 3020 S | 3.0        | 2000       | 1450       | 24mm Solid   | 18mm          | 13.4       |
| LW 3025 S | 3.0        | 2500       | 1450       | 24mm Solid   | 18mm          | 13.4       |
| LW 3525 S | 3.5        | 2500       | 1450       | 24mm Solid   | 18mm          | 13.4       |