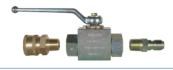

## Whirl-A-Way Rotary Head Breakdown

**Optional Kits** Part# Ball Valve Kit 85.300.044 Allows you to switch between Whirl-A-Way and Wand without having to shutdown the unit.

very well at cleaning

**Replacement Part** Part# 85.790.004 **Rotary Head** 85.791.013 **Rotary Arm** 85.790.010 Rotary Head Repair Kit 85.225.025 Replacement Nozzle Tip 85.790.014 Nylon Bursh Skirt 85.202.115 Replacement Spray Gun