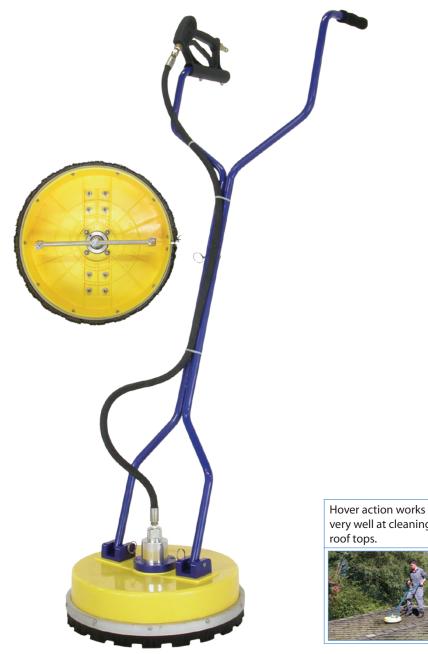

## Whirl-A-Way Rotary Head Breakdown

**Optional Kits** Part# Ball Valve Kit 85.300.044 Allows you to switch between Whirl-A-Way and Wand without having to shutdown the unit.

very well at cleaning

**Replacement Part** Part# 85.790.004 **Rotary Head** 85.791.013 **Rotary Arm** 85.790.010 Rotary Head Repair Kit 85.225.025 Replacement Nozzle Tip 85.790.014 Nylon Bursh Skirt 85.202.115 Replacement Spray Gun