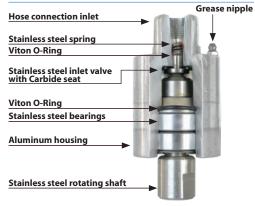

## Whirl-A-Way Rotary Head Breakdown

**Optional Kits** Part# Ball Valve Kit 85.300.044 Allows you to switch between Whirl-A-Way and Wand without having to shutdown the unit.

very well at cleaning

**Replacement Part** Part# 85.790.004 **Rotary Head** 85.791.013 **Rotary Arm** 85.790.010 Rotary Head Repair Kit 85.225.025 Replacement Nozzle Tip 85.790.014 Nylon Bursh Skirt 85.202.115 Replacement Spray Gun