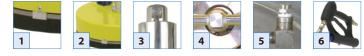

| Nodel#                         | Max Pressure Max Flow                                                  |                                                                                                                     | Max Temp.                                                                                                  |                                                                                                                  | Size                                                                                                                                                                 | Weight                                                                                                                                                                                                                                         |
|--------------------------------|------------------------------------------------------------------------|---------------------------------------------------------------------------------------------------------------------|------------------------------------------------------------------------------------------------------------|------------------------------------------------------------------------------------------------------------------|----------------------------------------------------------------------------------------------------------------------------------------------------------------------|------------------------------------------------------------------------------------------------------------------------------------------------------------------------------------------------------------------------------------------------|
|                                | 4,000 PSI                                                              | 8.0 GPM                                                                                                             |                                                                                                            | 160°F                                                                                                            | 20" diameter                                                                                                                                                         | 32 lbs.                                                                                                                                                                                                                                        |
| Feature                        |                                                                        |                                                                                                                     | Pic                                                                                                        | Feature                                                                                                          |                                                                                                                                                                      |                                                                                                                                                                                                                                                |
| Durable Nylon Brush Skirt      | 5 Welded Elbows and Assembly                                           |                                                                                                                     |                                                                                                            |                                                                                                                  |                                                                                                                                                                      |                                                                                                                                                                                                                                                |
| Heavy Duty Polypropylene Cover | 6 Field Repairable Gun                                                 |                                                                                                                     |                                                                                                            |                                                                                                                  |                                                                                                                                                                      |                                                                                                                                                                                                                                                |
| 4,000 PSI Rotary Head, 160°F   | Water Flow Out Front Prevents Cavitation                               |                                                                                                                     |                                                                                                            |                                                                                                                  | itation                                                                                                                                                              |                                                                                                                                                                                                                                                |
| Welded Steel Rotary Arm        |                                                                        |                                                                                                                     | •                                                                                                          | Zero Wall Clearance                                                                                              |                                                                                                                                                                      |                                                                                                                                                                                                                                                |
|                                | Feature<br>Durable Nylon Brush Skirt<br>Heavy Duty Polypropylene Cover | 4,000 PSI<br>Feature<br>Durable Nylon Brush Skirt<br>Heavy Duty Polypropylene Cover<br>4,000 PSI Rotary Head, 160°F | 4,000 PSI8.0 GPMFeatureDurable Nylon Brush SkirtHeavy Duty Polypropylene Cover4,000 PSI Rotary Head, 160°F | 4,000 PSI8.0 GPMFeaturePicDurable Nylon Brush Skirt5Heavy Duty Polypropylene Cover64,000 PSI Rotary Head, 160°F• | 4,000 PSI8.0 GPM160°FFeaturePicFeatureDurable Nylon Brush Skirt5Welded ElbowHeavy Duty Polypropylene Cover6Field Repairab4,000 PSI Rotary Head, 160°F•Water Flow Out | 4,000 PSI 8.0 GPM 160°F 20" diameter   Feature Pic Feature   Durable Nylon Brush Skirt 5 Welded Elbows and Assembly   Heavy Duty Polypropylene Cover 6 Field Repairable Gun   4,000 PSI Rotary Head, 160°F • Water Flow Out Front Prevents Cav |