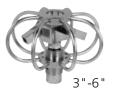

#### Duct Cleaner \*fixed\* TYR-f

Non adjustable arms. Perfect for vertical chutes.

| Part No. | D   | Н    | Weight |
|----------|-----|------|--------|
| 81.406   | 3"  | 2.4" | 16 oz. |
| 81.426   | 6"  | 2.8" | 28 oz. |
| 81.456   | 12" | 2.8" | 39 oz. |
| 81.466   | 16" | 2.8" | 48 oz. |
| 81.476   | 20" | 2.8" | 55 oz. |
| 81.486   | 24" | 2.8" | 63 oz. |

#### Duct Cleaner \*adjustable\* TYR-s

Adjustable arms allow different spray angles. Perfect for 360° cleaning.

| Part No. | D   | Н    | Weight |
|----------|-----|------|--------|
| 81.506   | 3"  | 2.4" | 16 oz. |
| 81.526   | 6"  | 2.8" | 28 oz. |
| 81.556   | 12" | 2.8" | 39 oz. |
| 81.566   | 16" | 2.8" | 48 oz. |
| 81.576   | 20" | 2.8" | 55 oz. |
| 81.586   | 24" | 2.8" | 63 oz. |