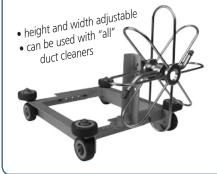

### **TYR Mobile**

Completely stainless steel. Side to side and height adjustable. For horizontal duct cleaning.

| Part No. | Duct-Size | Weight   |
|----------|-----------|----------|
| 81.911   | 6"-12"    | 9 lbs    |
| 81.902   | 12"-20"   | 9.5 lbs  |
| 81.903   | 20"-36"   | 15.6 lbs |
|          |           |          |