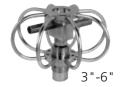

#### Duct Cleaner \*fixed\* TYR-f

Non adjustable arms. Perfect for vertical chutes.

| Part No. | D   | Н    | Weight |
|----------|-----|------|--------|
| 81.406   | 3"  | 2.4" | 16 oz. |
| 81.426   | 6"  | 2.8" | 28 oz. |
| 81.456   | 12" | 2.8" | 39 oz. |
| 81.466   | 16" | 2.8" | 48 oz. |
| 81.476   | 20" | 2.8" | 55 oz. |
| 81.486   | 24" | 2.8" | 63 oz. |

#### Duct Cleaner \*adjustable\* TYR-s

Adjustable arms allow different spray angles. Perfect for 360° cleaning.

| Part No. | D   | Н    | Weight |
|----------|-----|------|--------|
| 81.506   | 3"  | 2.4" | 16 oz. |
| 81.526   | 6"  | 2.8" | 28 oz. |
| 81.556   | 12" | 2.8" | 39 oz. |
| 81.566   | 16" | 2.8" | 48 oz. |
| 81.576   | 20" | 2.8" | 55 oz. |
| 81.586   | 24" | 2.8" | 63 oz. |