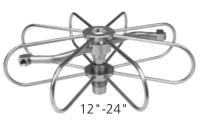

#### Duct Cleaner \*fixed\* TYR-f

Non adjustable arms. Perfect for vertical chutes.

| Part No. | D   | Н    | Weight |
|----------|-----|------|--------|
| 81.406   | 3"  | 2.4" | 16 oz. |
| 81.426   | 6"  | 2.8" | 28 oz. |
| 81.456   | 12" | 2.8" | 39 oz. |
| 81.466   | 16" | 2.8" | 48 oz. |
| 81.476   | 20" | 2.8" | 55 oz. |
| 81.486   | 24" | 2.8" | 63 oz. |

#### Duct Cleaner \*adjustable\* TYR-s

Adjustable arms allow different spray angles. Perfect for 360° cleaning.

| Part No. | D   | Н    | Weight |
|----------|-----|------|--------|
| 81.506   | 3"  | 2.4" | 16 oz. |
| 81.526   | 6"  | 2.8" | 28 oz. |
| 81.556   | 12" | 2.8" | 39 oz. |
| 81.566   | 16" | 2.8" | 48 oz. |
| 81.576   | 20" | 2.8" | 55 oz. |
| 81.586   | 24" | 2.8" | 63 oz. |

• All Duct Cleaners come with 3/8" NPTF water inlet.

• Requires two 1/8" Nozzles which are sold separately.

Other versions and sizes available.