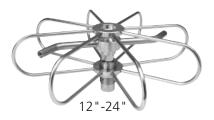

#### Duct Cleaner \*fixed\* TYR-f

Non adjustable arms. Perfect for vertical chutes.

| Part No. | D   | Н    | Weight |
|----------|-----|------|--------|
| 81.406   | 3"  | 2.4" | 16 oz. |
| 81.426   | 6"  | 2.8" | 28 oz. |
| 81.456   | 12" | 2.8" | 39 oz. |
| 81.466   | 16" | 2.8" | 48 oz. |
| 81.476   | 20" | 2.8" | 55 oz. |
| 81.486   | 24" | 2.8" | 63 oz. |

#### Duct Cleaner \*adjustable\* TYR-s

Adjustable arms allow different spray angles. Perfect for 360° cleaning.

| Part No. | D   | Н    | Weight |
|----------|-----|------|--------|
| 81.506   | 3"  | 2.4" | 16 oz. |
| 81.526   | 6"  | 2.8" | 28 oz. |
| 81.556   | 12" | 2.8" | 39 oz. |
| 81.566   | 16" | 2.8" | 48 oz. |
| 81.576   | 20" | 2.8" | 55 oz. |
| 81.586   | 24" | 2.8" | 63 oz. |