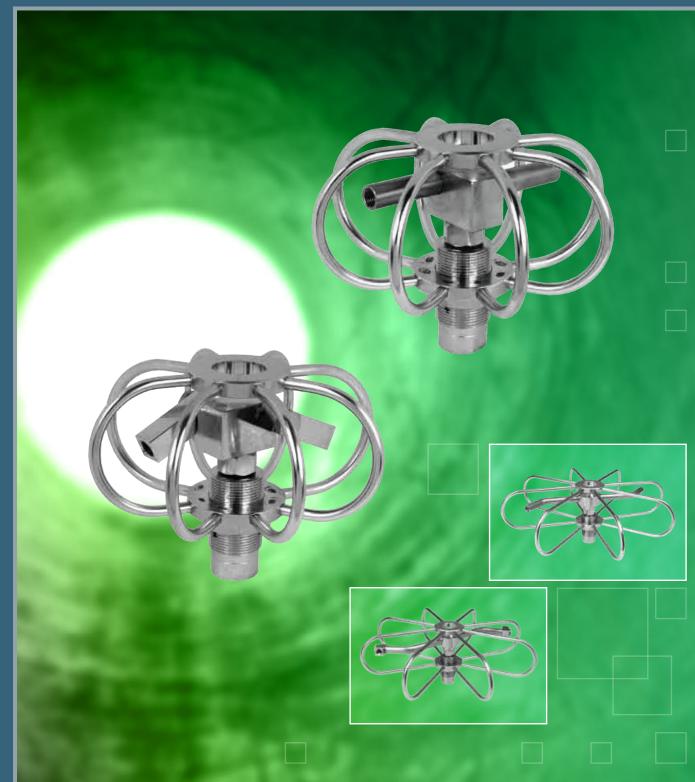

#### Duct Cleaner \*fixed\* TYR-f

Non adjustable arms. Perfect for vertical chutes.

| Part No. | D   | Н    | Weight |
|----------|-----|------|--------|
| 81.406   | 3"  | 2.4" | 16 oz. |
| 81.426   | 6"  | 2.8" | 28 oz. |
| 81.456   | 12" | 2.8" | 39 oz. |
| 81.466   | 16" | 2.8" | 48 oz. |
| 81.476   | 20" | 2.8" | 55 oz. |
| 81.486   | 24" | 2.8" | 63 oz. |

#### Duct Cleaner \*adjustable\* TYR-s

Adjustable arms allow different spray angles. Perfect for 360° cleaning.

| Part No. | D   | Н    | Weight |
|----------|-----|------|--------|
| 81.506   | 3"  | 2.4" | 16 oz. |
| 81.526   | 6"  | 2.8" | 28 oz. |
| 81.556   | 12" | 2.8" | 39 oz. |
| 81.566   | 16" | 2.8" | 48 oz. |
| 81.576   | 20" | 2.8" | 55 oz. |
| 81.586   | 24" | 2.8" | 63 oz. |

• All Duct Cleaners come with 3/8" NPTF water inlet.

• Requires two 1/8" Nozzles which are sold separately.

Other versions and sizes available.