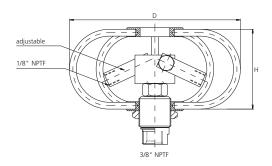

#### Duct Cleaner \*adjustable\* TYR-s

Adjustable arms allow different spray angles. Perfect for 360° cleaning.

| Part No. | D   | Н    | Weight |
|----------|-----|------|--------|
| 81.506   | 3"  | 2.4" | 16 oz. |
| 81.526   | 6"  | 2.8" | 28 oz. |
| 81.556   | 12" | 2.8" | 39 oz. |
| 81.566   | 16" | 2.8" | 48 oz. |
| 81.576   | 20" | 2.8" | 55 oz. |
| 81.586   | 24" | 2.8" | 63 oz. |

• All Duct Cleaners come with 3/8" NPTF water inlet.

• Requires two 1/8" Nozzles which are sold separately.

Other versions and sizes available.