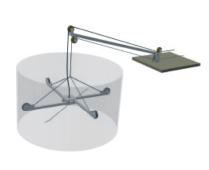

Part No. 81.905

The Vertical Silo Cleaner is a self guiding cleaning device for any type of surface. Slowly lower and raise the cleaner inside the silo and the **self rotating** arm will evenly clean the surface. Adjustable guides and interchangeable spray arms, make this the perfect tool for cleaning silos ranging from 7'-12' in Diameter.

Kit: Part No. 81.910

- 1x Adjustable Guide Rack 1x High RPM Swivel
- 3 sets of adjustable Arms included: 1x 6'7" Spray Arm 1x 8'2" Spray Arm 1x 9'10" Spray Arm
- 1/8" Spray Nozzles are sold separately Winch not included