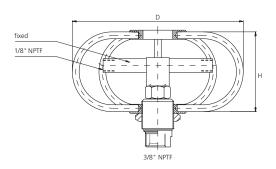

#### Duct Cleaner \*fixed\* TYR-f

Non adjustable arms. Perfect for vertical chutes.

| Part No. | D   | Н    | Weight |
|----------|-----|------|--------|
| 81.406   | 3"  | 2.4" | 16 oz. |
| 81.426   | 6"  | 2.8" | 28 oz. |
| 81.456   | 12" | 2.8" | 39 oz. |
| 81.466   | 16" | 2.8" | 48 oz. |
| 81.476   | 20" | 2.8" | 55 oz. |
| 81.486   | 24" | 2.8" | 63 oz. |

• All Duct Cleaners come with 3/8" NPTF water inlet.

• Requires two 1/8" Nozzles which are sold separately.

Other versions and sizes available.