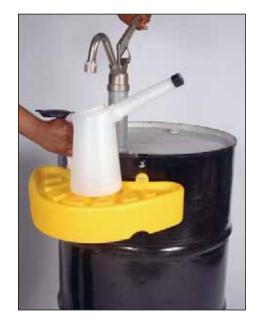

## Handy Shelf Makes Transferring Fluids From Storage Drums Quick And Easy

- Polyethylene Shelf attaches to the side of drums supports containers while being filled from drum pumps.
- Adjustable brackets allow user to position fluid dispensing containers closer to drum pumps.
- Fits 30- and 55-gallon steel drums and most 55-gallon poly drums.
- Catches minor spillage; secure ribbed top holds up to 32 ounces of nuisance drips.
- Powder-coated steel strap brackets attach securely to drum chime with thumb screws.
- Easy to clean; resists chemicals and will not rust, dent or corrode.
- Not for use with flammables.

| ULTRA-DRUM SHELF                       |
|----------------------------------------|
|                                        |
| Dimensions: 18 3/4" x 11 1/2" x 6 1/2" |
| Weight: 5 lbs.                         |
| Weight capacity: 50 lbs.               |