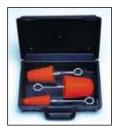

## STANDARD SIZES:

\* (Includes one each of 2", 3" and 4" Ultra-Drain Plugs and Plastic Carrying Case.)