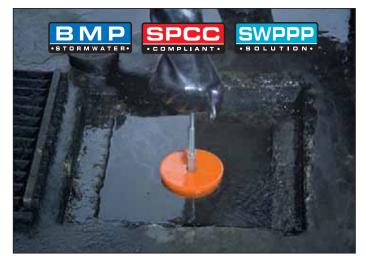

- Tapered design wedges securely into standard drains to stop any flow.
- Eyebolts are removable, allowing installation of grating with Drain Plug in place.
- Non-absorbing, easily cleaned for repeated use.

## **ULTRA-DRAIN PLUGS**

Flexible polyurethane material

Resists oil, water and most aggressive chemicals

Prevents contaminants from entering drain

Non-absorbing material

Cleans with soap and water

Safety orange color