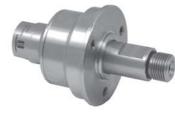

High Pressure Cleaning Technology



FL-Z

Swivel - Conversion Kit

# **For most Cleaners** - easy to upgrade - high quality components - durable Just put a MOSMATIC wivel on it

The NEW MOSMATIC Conversion KIT is the solution for your annoying Swivel problems.

Easily mount the Conversion ring together with the adaptor on your existing surface cleaner. Choose the corresponding MOSMATIC

Swivel and Spinner to upgrade your cleaner.





# **MOSMATIC Conversion KIT**



# Kit

Part No. 55.903

Use the conversion ring together with the adaptor to convert your surface cleaner to a new surface cleaner with a MOSMATIC Swivel on it!



Three Screws included



1" Adaptor stainless steel

# In Combination With:



### **Swivel DYT**

Part No. 59 063 1

59.063 1/4" NPTF 59.163 3/8" NPTF



### **Swivel DYC**

Part No.

55.063 1/4" NPTF 55.163 3/8" NPTF

## **Rotor Arm TKA**

Part No.

82.812 18"

82.813 20"

82.814 22"

82.815 24"

Distributed by: