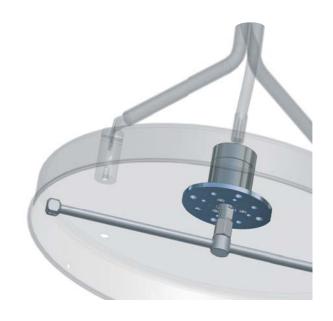

# **For most Cleaners** - easy to upgrade - high quality components - durable Just put a MOSMATIC wivel on it

The NEW MOSMATIC Conversion KIT is the solution for your annoying Swivel problems.

Easily mount the Conversion ring together with the adaptor on your existing surface cleaner. Choose the corresponding MOSMATIC

# Kit

Part No. 55.903

Use the conversion ring together with the adaptor to convert your surface cleaner to a new surface cleaner with a MOSMATIC Swivel on it!

Three Screws included

1" Adaptor stainless steel