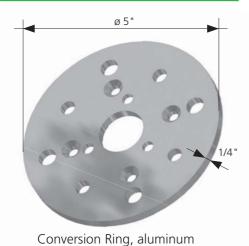

# Kit

Part No. 55.903

Use the conversion ring together with the adaptor to convert your surface cleaner to a new surface cleaner with a MOSMATIC Swivel on it!

Three Screws included

1" Adaptor stainless steel