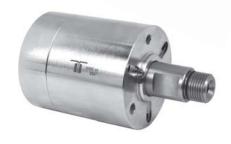

High Pressure Cleaning Technology



FL-Z

Swivel - Conversion Kit

# **For most Cleaners** - easy to upgrade - high quality components - durable Just put a MOSMATIC wivel on it

The NEW MOSMATIC Conversion KIT is the solution for your annoying Swivel problems.

Easily mount the Conversion ring together with the adaptor on your existing surface cleaner. Choose the corresponding MOSMATIC

Swivel and Spinner to upgrade your cleaner.





# **MOSMATIC Conversion KIT**



# Kit

Part No. 55.903

Use the conversion ring together with the adaptor to convert your surface cleaner to a new surface cleaner with a MOSMATIC Swivel on it!



Three Screws included



1" Adaptor stainless steel

# In Combination With:



### **Swivel DYT**

Part No. 59 063 1

59.063 1/4" NPTF 59.163 3/8" NPTF



### **Swivel DYC**

Part No.

55.063 1/4" NPTF 55.163 3/8" NPTF

## **Rotor Arm TKA**

Part No.

82.812 18"

82.813 20"

82.814 22"

82.815 24"

Distributed by: