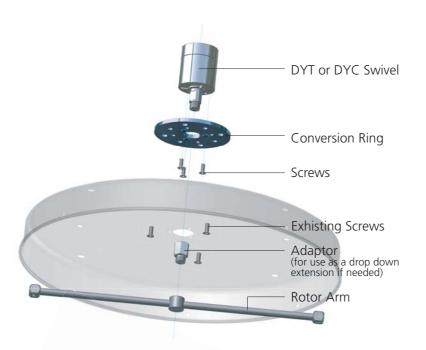

# **For most Cleaners** - easy to upgrade - high quality components - durable Just put a MOSMATIC wivel on it

The NEW MOSMATIC Conversion KIT is the solution for your annoying Swivel problems.

Easily mount the Conversion ring together with the adaptor on your existing surface cleaner. Choose the corresponding MOSMATIC

# Kit

Part No. 55.903

Use the conversion ring together with the adaptor to convert your surface cleaner to a new surface cleaner with a MOSMATIC Swivel on it!

Three Screws included

1" Adaptor stainless steel