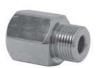

# Kit

Part No. 55.903

Use the conversion ring together with the adaptor to convert your surface cleaner to a new surface cleaner with a MOSMATIC Swivel on it!

Three Screws included

1" Adaptor stainless steel