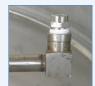

Easy to handle frame is designed for less operator fatigue

Welded steel three Arm Rotary bar with a welded elbows and assembly.

4,000 PSI Rotary Head 180° F

| <b>Max Pressure</b> | 4,000 PSI |  |
|---------------------|-----------|--|
| Max Temp            | 180 °F    |  |
| Max Flow            | 8 GPM     |  |
| Outlet              | 1/4" FNPT |  |

3/8" FNPT

1.3 lbs

| Max Pressure | Max Flow | Max Temp. | Size         | Weight  |
|--------------|----------|-----------|--------------|---------|
| 4,000 PSI    | 8.0 GPM  | 180°F     | 20" diameter | 38 lbs. |