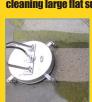

STAINLESS STEEL

**SPRAY GUN** 

Inlet

Weight

Comes with castors ideal for cleaning large flat surfaces

| Unit               | Time to clean |  |  |
|--------------------|---------------|--|--|
|                    | 10 Minutes    |  |  |
| <b>Water Broom</b> | 30 Minutes    |  |  |
| Spray Nozzle       | 80 Minutes    |  |  |
|                    |               |  |  |