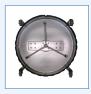

Easy to handle frame is designed for less operator fatigue

Welded steel three Arm Rotary bar with a welded elbows and assembly.

4,000 PSI Rotary Head 180° F

| <b>Max Pressure</b> | 4,000 PSI |  |
|---------------------|-----------|--|
| Max Temp            | 180 °F    |  |
| Max Flow            | 8 GPM     |  |
| Outlet              | 1/4" FNPT |  |

3/8" FNPT

1.3 lbs

| Max Pressure | Max Flow | Max Temp. | Size         | Weight  |
|--------------|----------|-----------|--------------|---------|
| 4,000 PSI    | 8.0 GPM  | 180°F     | 20" diameter | 38 lbs. |