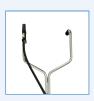

Easy to handle frame is designed for less operator fatigue

Welded steel three Arm Rotary bar with a welded elbows and assembly.

4,000 PSI Rotary Head 180° F

| <b>Max Pressure</b> | 4,000 PSI |  |
|---------------------|-----------|--|
| Max Temp            | 180 °F    |  |
| Max Flow            | 8 GPM     |  |
| Outlet              | 1/4" FNPT |  |

3/8" FNPT

1.3 lbs

| Max Pressure | Max Flow | Max Temp. | Size         | Weight  |
|--------------|----------|-----------|--------------|---------|
| 4,000 PSI    | 8.0 GPM  | 180°F     | 20" diameter | 38 lbs. |