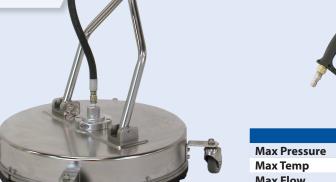

STAINLESS STEEL

**SPRAY GUN** 

Inlet

Weight

Comes with castors ideal for cleaning large flat surfaces

| Unit               | Time to clean |  |  |
|--------------------|---------------|--|--|
|                    | 10 Minutes    |  |  |
| <b>Water Broom</b> | 30 Minutes    |  |  |
| Spray Nozzle       | 80 Minutes    |  |  |
|                    |               |  |  |

Easy to handle frame is designed for less operator fatigue

Welded steel three Arm Rotary bar with a welded elbows and assembly.

4,000 PSI Rotary Head 180° F

| <b>Max Pressure</b> | 4,000 PSI |  |
|---------------------|-----------|--|
| Max Temp            | 180 °F    |  |
| Max Flow            | 8 GPM     |  |
| Outlet              | 1/4" FNPT |  |

3/8" FNPT

1.3 lbs

| Max Pressure | Max Flow | Max Temp. | Size         | Weight  |
|--------------|----------|-----------|--------------|---------|
| 4,000 PSI    | 8.0 GPM  | 180°F     | 20" diameter | 38 lbs. |