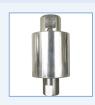

STAINLESS STEEL

**SPRAY GUN** 

Inlet

Weight

Comes with castors ideal for cleaning large flat surfaces

| Unit               | Time to clean |  |  |
|--------------------|---------------|--|--|
|                    | 10 Minutes    |  |  |
| <b>Water Broom</b> | 30 Minutes    |  |  |
| Spray Nozzle       | 80 Minutes    |  |  |
|                    |               |  |  |

3/8" FNPT

1.3 lbs

| Max Pressure | Max Flow | Max Temp. | Size         | Weight  |
|--------------|----------|-----------|--------------|---------|
| 4,000 PSI    | 8.0 GPM  | 180°F     | 20" diameter | 38 lbs. |