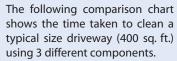

STAINLESS STEEL

**SPRAY GUN** 

Inlet

Weight

Comes with castors ideal for cleaning large flat surfaces

| Unit               | Time to clean |  |  |
|--------------------|---------------|--|--|
|                    | 10 Minutes    |  |  |
| <b>Water Broom</b> | 30 Minutes    |  |  |
| Spray Nozzle       | 80 Minutes    |  |  |
|                    |               |  |  |