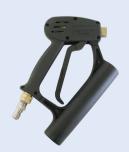

| Part#           | 85.202.115 |
|-----------------|------------|
| Max Pressure    | 4,000 PSI  |
| Max Temperature | 180 °F     |
| Max Flow        | 8 GPM      |
| Outlet          | 1/4" FNPT  |
| Inlet           | 3/8" FNPT  |
| Weight          | 1.3 lbs    |