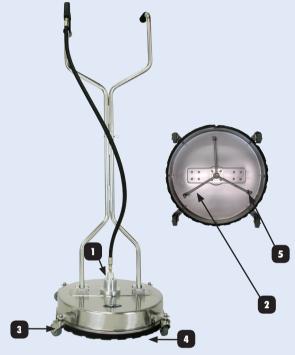

| # | Part#        | Replacement Part               |
|---|--------------|--------------------------------|
| 1 | 85.790.004   | Rotary Head                    |
| 2 | 85.791.010S  | Tri-Rotary Arm 11"R - 24" SS   |
| 3 | 85.790.020   | 1.5" Non Marking Caster        |
| 4 | 85.790.019\$ | Nylon Brush Skirt - 24" SS WAW |
|   | 85.790.010   | Rotary Head Repair Kit         |
| 5 |              |                                |