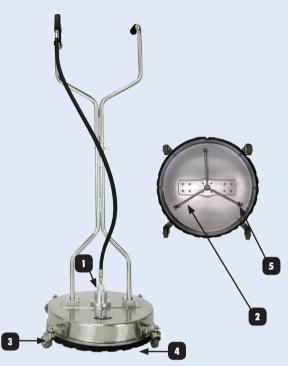

| # | Part#       | Replacement Part                  |
|---|-------------|-----------------------------------|
| 1 | 85.790.004  | Rotary Head                       |
| 2 | 85.791.012  | Tri-Rotary Arm - 2 Arm for 20" SS |
| 3 | 85.790.009  | 1" Non Marking Caster             |
| 4 | 85.790.0145 | Nylon Brush Skirt 20"             |
|   | 85.790.010  | Rotary Head Repair Kit            |
| 5 |             |                                   |