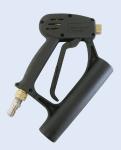

| Part#           | 85.202.115 |
|-----------------|------------|
| Max Pressure    | 4,000 PSI  |
| Max Temperature | 180 °F     |
| Max Flow        | 8 GPM      |
| Outlet          | 1/4" FNPT  |
| Inlet           | 3/8" FNPT  |
| Weight          | 1.3 lbs    |