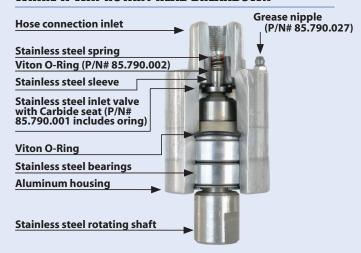

18" |
|   | 85.790.010 | Rotary Head Repair Kit     |
| 3 |            |                            |
| 4 | 85.790.007 | 1" Caster Wheels           |



| Part#           | 85.202.115 |
|-----------------|------------|
| Max Pressure    | 4,000 PSI  |
| Max Temperature | 180 °F     |
| Max Flow        | 8 GPM      |
| Outlet          | 1/4" FNPT  |
| Inlet           | 3/8" FNPT  |
| Weight          | 1.3 lbs    |



| # | Part#      | Replacement Part           |
|---|------------|----------------------------|
| 1 | 85.790.004 | Rotary Head                |
| 2 | 85.791.013 | Rotary Arm - 2 Arm for 20" |
|   | 85.790.010 | Rotary Head Repair Kit     |
| 3 |            |                            |
| 4 | 85.790.014 | Nylon Brush Skirt          |

## **WHIRL-A-WAY ROTARY HEAD BREAKDOWN**