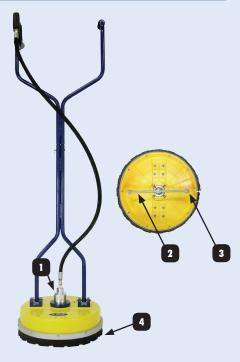

| # | Part#      | Replacement Part           |
|---|------------|----------------------------|
| 1 | 85.790.004 | Rotary Head                |
| 2 | 85.791.013 | Rotary Arm - 2 Arm for 20" |
|   | 85.790.010 | Rotary Head Repair Kit     |
| 3 |            |                            |
| 4 | 85.790.014 | Nylon Brush Skirt          |