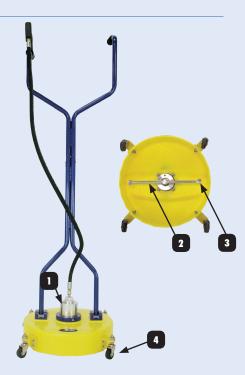

| # | Part#      | Replacement Part           |
|---|------------|----------------------------|
| 1 | 85.790.006 | Rotary Head                |
| 2 | 85.791.007 | Rotary Arm - 2 Arm for 18" |
|   | 85.790.010 | Rotary Head Repair Kit     |
| 3 |            |                            |
| 4 | 85.790.007 | 1" Caster Wheels           |