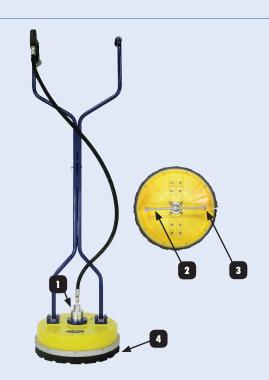

| # | Part#       | Replacement Part        |
|---|-------------|-------------------------|
| 1 | 85.790.004  | Rotary Head             |
| 2 | 85.791.009  | Rotary Arm - 16″ 2 Arm  |
|   | 85.790.010  | Rotary Head Repair Kit  |
| 3 |             |                         |
| 4 | 85.790.012  | Nylon Brush Skirt - 16″ |
|   | 05.7 70.012 | Nyion brash skill - To  |