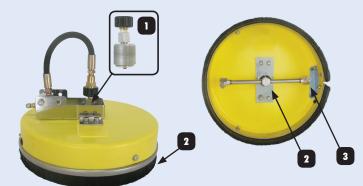

| # | Part#      | Replacement Part        |
|---|------------|-------------------------|
| 1 | 85.790.021 | Rotary Head             |
| 2 | 85.791.016 | Rotary Arm              |
|   | 85.790.022 | Rotary Head Repair Kit  |
| 3 |            |                         |
| 4 | 85.790.024 | Nylon Brush Skirt - 12″ |
|   |            | · · ·                   |