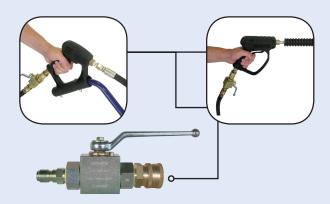

Allows you to switch between Whirl-A-Way and Wand without having to shutdown the unit.

| Max Pressure4,000 PSIMax Temperature180 °FOutlet3/8" Quick Connect PlugInlet3/8" Quick Connect CouplerWeight2.28 lbs |                 |                            |
|----------------------------------------------------------------------------------------------------------------------|-----------------|----------------------------|
| Outlet3/8" Quick Connect PlugInlet3/8" Quick Connect Coupler                                                         | Max Pressure    | 4,000 PSI                  |
| Inlet 3/8" Quick Connect Coupler                                                                                     | Max Temperature | 180 °F                     |
| · · · · · ·                                                                                                          | Outlet          | 3/8" Quick Connect Plug    |
| Weight 2.28 lbs                                                                                                      | Inlet           | 3/8" Quick Connect Coupler |
|                                                                                                                      | Weight          | 2.28 lbs                   |