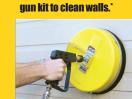

Attach to a longwand and clean hard to reach surfaces.

Use an high pressure spray

4,000 PSI Rotary Head 180° F

Durable Nylon Brush Skirt & Heavy Duty Polypropylene Cover.

Welded Steel Two Arm Rotary Bar.

| Max Pressure | Max Flow | Max Temp. | Size | Weight  |  |
|--------------|----------|-----------|------|---------|--|
| 4,000 PSI    | 8.0 GPM  | 180°F     | 12″  | 5.6 lbs |  |
|              |          |           |      |         |  |

Additional Features

Zero Wall Clearance

\* Gun kit sold separately.