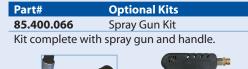

**12" MULTI-USE** 

12"

HEAVY DUTY COMPOSITE PSI MAX / UP TO 8.0 GPM

SEMI-PROFESSIONAL

The following comparison chart shows the time taken to clean a typical size driveway (400 sq. ft.) using 3 different components.

| Unit         | Time to clean |  |  |  |
|--------------|---------------|--|--|--|
|              | 10 Minutes    |  |  |  |
| Water Broom  | 30 Minutes    |  |  |  |
| Spray Nozzle | 80 Minutes    |  |  |  |

Attach to a longwand and clean hard to reach surfaces.







Use an high pressure spray

4,000 PSI Rotary Head 180° F

Durable Nylon Brush Skirt & Heavy Duty Polypropylene Cover.



Welded Steel Two Arm Rotary Bar.





| Max Pressure | Max Flow | Max Temp. | Size | Weight  |  |
|--------------|----------|-----------|------|---------|--|
| 4,000 PSI    | 8.0 GPM  | 180°F     | 12″  | 5.6 lbs |  |
|              |          |           |      |         |  |

Additional Features

Zero Wall Clearance

\* Gun kit sold separately.