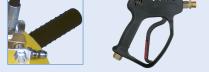

Attach to a longwand and clean hard to reach surfaces.

Use an high pressure spray

4,000 PSI Rotary Head 180° F

Durable Nylon Brush Skirt & Heavy Duty Polypropylene Cover.

Welded Steel Two Arm Rotary Bar.

| Max Pressure | Max Flow | Max Temp. | Size | Weight  |  |
|--------------|----------|-----------|------|---------|--|
| 4,000 PSI    | 8.0 GPM  | 180°F     | 12″  | 5.6 lbs |  |
|              |          |           |      |         |  |