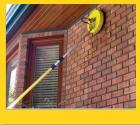

Attach to a longwand and clean hard to reach surfaces.

Use an high pressure spray

4,000 PSI Rotary Head 180° F

Durable Nylon Brush Skirt & Heavy Duty Polypropylene Cover.

Welded Steel Two Arm Rotary Bar.

| Max Pressure | Max Flow | Max Temp. | Size | Weight  |  |
|--------------|----------|-----------|------|---------|--|
| 4,000 PSI    | 8.0 GPM  | 180°F     | 12″  | 5.6 lbs |  |
|              |          |           |      |         |  |

Additional Features

Zero Wall Clearance

\* Gun kit sold separately.