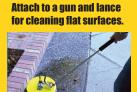

Attach to a longwand and clean hard to reach surfaces.

Use an high pressure spray

4,000 PSI Rotary Head 180° F

Durable Nylon Brush Skirt & Heavy Duty Polypropylene Cover.

Welded Steel Two Arm Rotary Bar.

| Max Pressure | Max Flow | Max Temp. | Size | Weight  |  |
|--------------|----------|-----------|------|---------|--|
| 4,000 PSI    | 8.0 GPM  | 180°F     | 12″  | 5.6 lbs |  |
|              |          |           |      |         |  |

Additional Features

Zero Wall Clearance

\* Gun kit sold separately.