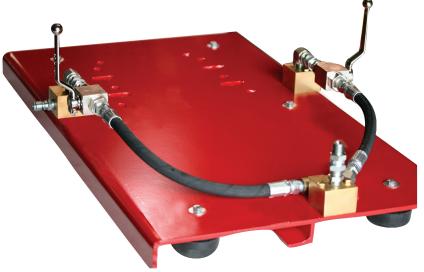

## Allison IRON HORSE UNIVERSAL BASE PLATE handles up to 40 HP KOHLER GAS and 35 HP KOHLER DIESEL

- 1/4" STEEL PLATE POWDER COATED RED
- PRE-DRILLED TO FIT
  - 13 HONDA
- 14 thru 40 KOHLER
- 18 thru 31 VANGUARDS
- 35 KOHLER DIESEL
- Rubber feet provides shock absorption between unit and bed of truck/trailer.
- Buy it bare or with the Dual-gun Set-up that includes ball valves, mounting blocks, Unloader quick-connect fittings and discharge plugs.