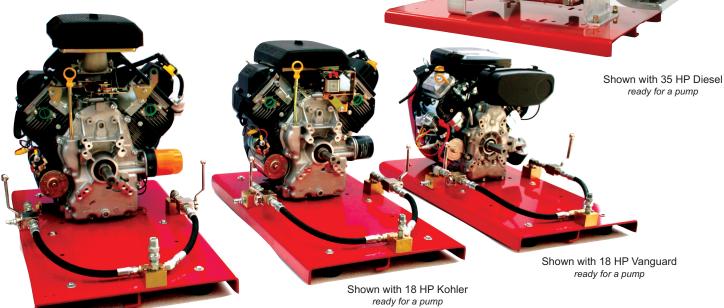

PRE-DRILLED TO FIT
  - 13 HONDA
- 14 thru 40 KOHLER
- 18 thru 31 VANGUARDS
- 35 KOHLER DIESEL
- Rubber feet provides shock absorption between unit and bed of truck/trailer.
- Buy it bare or with the Dual-gun Set-up that includes ball valves, mounting blocks, Unloader quick-connect fittings and discharge plugs.



## Products built for the long haul!



When you see the name...

## Allison Iron Horse

you know that sooner or later that product will show up in someone's will!

| Part # | Description                    | Price    |
|--------|--------------------------------|----------|
| 7501   | Bare Plate / No Hardware       | \$280.00 |
| 7502   | Plate with Single-Gun Hardware | \$370.00 |
| 7503   | Plate with Dual-Gun Hardware   | \$395.00 |

Shown with 30 HP Kohler ready for a pump