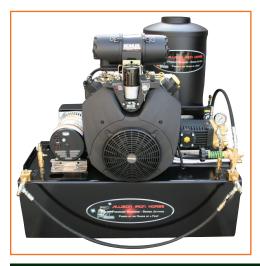

# APACHE

# SINGLE PUMPER

### Gas System Features:

- OAllison Pump with 5 year head warranty
- ○18 HP Kohler Engine with auto spark advance
- OHigh Efficency Air Filter
- O High volume Allison downstream Chemical Injection
- OThe largest recharging system in the industry with
- a 25 Amp back-up recharging system
- The industry's largest and most efficient heating system
- Our special spec SDC 12 Volt Burners will heat water hotter and more efficiently
- O Allison Relays for trouble free 12 Volt Burner life
- OClutch Drive System / Engine Idle Down
- 24 Gal Gas Tank for long, uninterrupted run times.
- Quick Drain Oil System for Engine & Pumps
- Tachometer/Hour Meter
- No-mess Oil Filter change system
- 08000 PSI Safety Burst Disc
- ○7500 PSI On/Off Valve
- Lifetime Frame Warranty
- OLifetime Belt Warranty