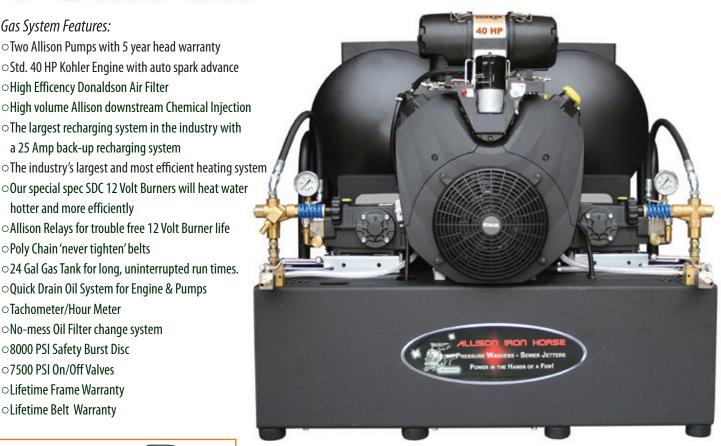

Gas System Features:

There is 'RED HOT' and then there is a 'hotter hot...' The T Gry Gry

While other companies are content with producing 'flashy' disposable systems which are little more than attention-grabbing styling fantasies, Allison Iron Horse has always been developing to a far higher and more complete level of engineering than what our industry has grown to know as 'the typical'.

PUMPER

○Two Allison Pumps with 5 year head warranty

○High Efficency Donaldson Air Filter

a 25 Amp back-up recharging system

○Allison Relays for trouble free 12 Volt Burner life

Quick Drain Oil System for Engine & Pumps

hotter and more efficiently

• Poly Chain 'never tighten' belts

 No-mess Oil Filter change system ○8000 PSI Safety Burst Disc ○7500 PSI On/Off Valves Lifetime Frame Warranty **OLifetime Belt Warranty** 

Tachometer/Hour Meter