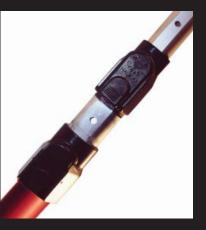

## **WHAT MAKES IT THE BEST?**

PIN-LOK adjustment design enables the operator to extend and retract the wand fast...up to 10 X FASTER...saving you time and money...no screw connectors to hassle with.

The universal gun mount and Suttner's ST2605 gun along with a unique mounting system makes field repairs quick and easy with just two allen screws.