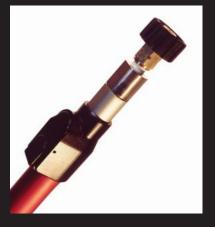

Flat sided aluminum tubing extensions keep the cleaning nozzle inline with the gun...saving frustrating alignment time. The servicable end fitting allows for quick maintenance to the hose.

Extendawand offers quick attach cleaning accessories for every job from industrial to residential. Available are Rotating Nozzles, Brushes, Gutter Cleaning, Window Washing, Roof Washing.