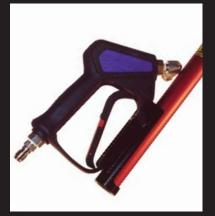

## **WHAT MAKES IT THE BEST?**

PIN-LOK adjustment design enables the operator to extend and retract the wand fast...up to 10 X FASTER...saving you time and money...no screw connectors to hassle with.

The universal gun mount and Suttner's ST2605 gun along with a unique mounting system makes field repairs quick and easy with just two allen screws.