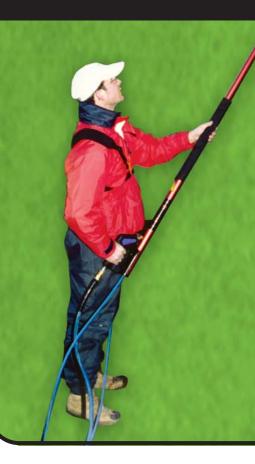

## EXTEND YOUR PRODUCTIVITY WITH... EXTEND-A-WAND

## **WHAT MAKES IT THE BEST?**

PIN-LOK adjustment design enables the operator to extend and retract the wand fast...up to 10 X FASTER...saving you time and money...no screw connectors to hassle with.

The universal gun mount and Suttner's ST2605 gun along with a unique mounting system makes field repairs quick and easy with just two allen screws.