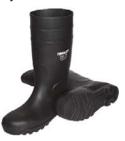

## **TINGLEY PREMIUM BOOTS**

These boots are so comfortable you can work long days without discomfort. They keep your feet warm and dry. Steel toes protect your toes from unfortunate drops and crushing. They are chemical resistant, have an aggressive tread to keep you on your feet, and they have removable insoles so things stay pleasant inside, day after day. Stylish and ready for anything, once you work in these you will never go back.