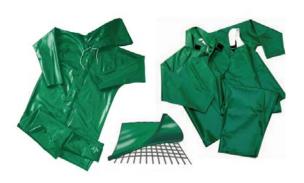

## \$38.62

#7290 Size 9 #7295 Size 9.5 #7210 Size 10 #7211 Size 11 #7212 Size 12

The time tested Tingley boots have served mobile washers well for decades. Tingley's economy boot provides a good waterproof boot at a very reasonable price. It is available with a plain toe or a steel toe. They keep your feet warm and dry. They are resistant to fats and caustics. They have removable insoles so things stay pleasant inside, day after day.