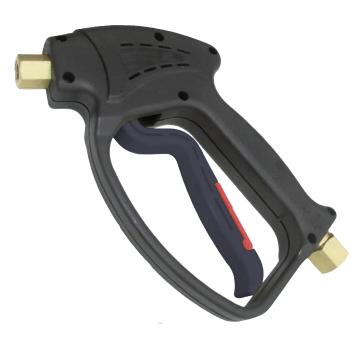

## Rear Inlet Spray Gun

| SPECIFICATIONS           |                                           |
|--------------------------|-------------------------------------------|
| Part Number:             | 1208                                      |
| Maximum Volume:          | 10.5 GPM                                  |
| Maximum Pressure:        | 5000 PSI                                  |
| Maximum Temperature:     | 320 <sup>0</sup> F                        |
| Port Sizes: Inlet Outlet | 3/8" NPT-F<br>1/4" NPT-F                  |
| Dimensions:              | 9.27" x 5.67" x 1.44"                     |
| Weight:                  | 1.4 lbs.                                  |
| Material:                | Brass, Stainless Steel,<br>Plastic, Viton |

## **FEATURES**

- All flow passages designed for minimum pressure drop maximum flow
- Fluorocarbon seals for maximum high temperature performance
- Large comfortable hand grip to accommodate work gloves
- Additional venting for excellent high temperature performance
- Durable glass-filled housing
- Trigger made from Zytel (high tech nylon)